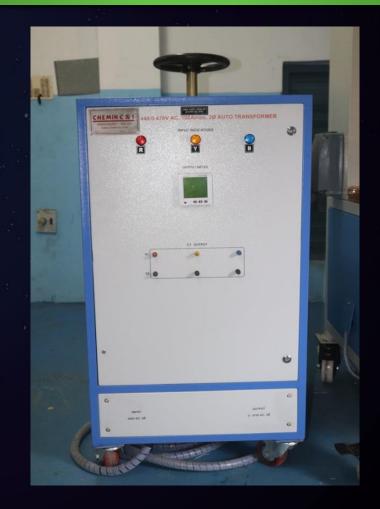

#### **GENERAL SPECIFICATIONS:**

In addition to the Motor Testing, different output voltages like 230V AC, 110V DC, 60V DC, 24V DC etc. can be taken for different utility purpose.