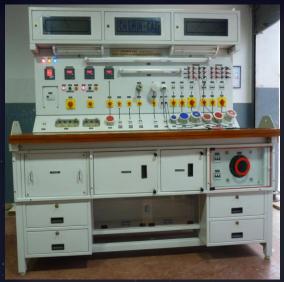

CHEMIN-CAL

A Compact and Integrated Multifunction, Heavy-Duty C & I Modular work station for Calibration & Testing, Loop checking & Trouble Shooting of any Process Control Instruments like Sensors, Transducers, Transmitters, Indicators, Controllers, Recorders & Final Control Elements like Control Valves & Actuators"

# CHEMIN W CAL

**TEST BENCH** 







### **PRODUCT DESCRIPTION:**

Table Top Mounting type Instrument Test Bench

#### **SALIENT FEATURE:**

- Modular Design
- Calibration of Multiple Electronic and Pneumatic Instruments
- Maintenance Free
- Long Endurance



CARING FOR YOUR C & I CALIBRATION & FUNCTIONAL TESTING NEEDS

## **ELECTRICAL / ELECTRONIC TEST BENCH**

**CUSTOMER: VOLKSWAGEN TESTING FACILITY** 

## **ELECTRICAL TEST BENCH**

**CUSTOMER: CAIRN ENERGY & NIOT** 







## **INSTRUMENTATION TEST BENCH CUSTOMER: CAIRN ENERGY**













ELECTRICAL TEST BENCH CUSTOMER: NNLC

**CUSTOMER** 

M/S. INTECSA - ABU DHABI, U.A.E



#### **GENERAL SPECIFICATIONS:**

In addition to the Motor Testing, different output voltages like 230V AC, 110V DC, 60V DC, 24V DC etc. can be taken for different utility purpose.





#### **END USER**

M/S. ABU DHABI OIL REFINING COMPANY

#### **SALIENT FEATURES:**

- Electrical Motor Test Bench is completely standalone unit, which conducts the various routine tests like Insulation Test, No Load Test, Winding Resistance Test, Blocked Rotor Test etc. for a AC Motor.
- This is equipped with "Motor Test Pro" which is used for Motor Testing and allied functions.
- ➤ The system acquires various parameters from the test instruments o