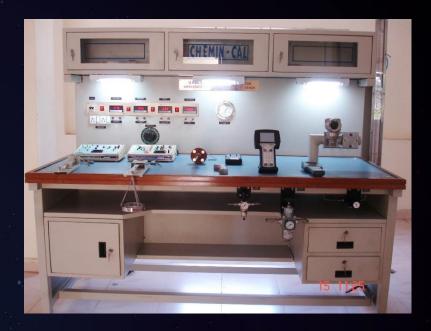

# CHEMIN-CAL

A Compact and Integrated Multifunction, Heavy-Duty C & I Modular work station for Calibration & Testing, Loop checking & Trouble Shooting of any Process Control Instruments like Sensors, Transducers, Transmitters, Indicators, Controllers, Recorders & Final Control Elements like Control Valves & Actuators"

# CHEMIN W CAL

**TEST BENCH** 

### **PRODUCT DESCRIPTION:**

Table Top Mounting type Instrument Test Bench

#### **SALIENT FEATURE:**

- Modular Design
- Calibration of Multiple Electronic and Pneumatic Instruments
- Maintenance Free
- Long Endurance

CARING FOR YOUR C & I CALIBRATION & FUNCTIONAL TESTING NEEDS