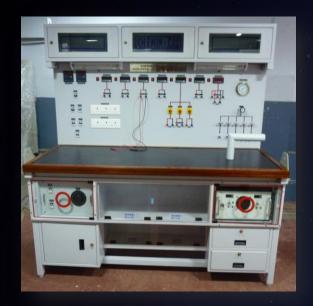

## **ELECTRICAL / ELECTRONIC TEST BENCH**

**CUSTOMER: VOLKSWAGEN TESTING FACILITY** 