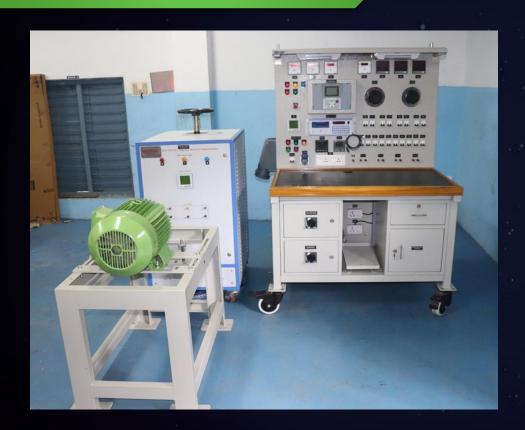

#### **SALIENT FEATURES:**

- Electrical Motor Test Bench is completely standalone unit, which conducts the various routine tests like Insulation Test, No Load Test, Winding Resistance Test, Blocked Rotor Test etc. for a AC Motor.
- This is equipped with "Motor Test Pro" which is used for Motor Testing and allied functions.
- ➤ The system acquires various parameters from the test instruments on real time basis and analyses the data for preparation of test report.
- This system will increase the productivity, will acquire the testing data online and log to the database.
- It will reduce testing-time and will solve errorfree complex calculation. It will generate instant error- free report in a single click.

#### **GENERAL SPECIFICATIONS:**

In addition to the Motor Testing, different output voltages like 230V AC, 110V DC, 60V DC, 24V DC etc. can be taken for different utility purpose.