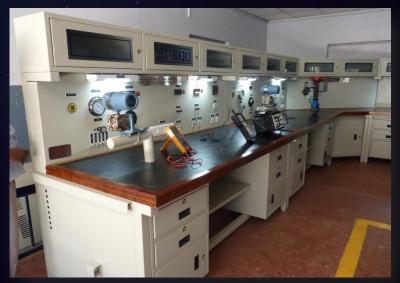

#### **SALIENT FEATURES:**

- Electrical Motor Test Bench is completely standalone unit, which conducts the various routine tests like Insulation Test, No Load Test, Winding Resistance Test, Blocked Rotor Test etc. for a AC Motor.
- This is equipped with "Motor Test Pro" which is used for Motor Testing and allied functions.
- ➤ The system acquires various parameters from the test instruments on real time basis and analyses the data for preparation of test report.
- This system will increase the productivity, will acquire the testing data online and log to the database.
- It will reduce testing-time and will solve errorfree complex calculation. It will generate instant error- free report in a single click.