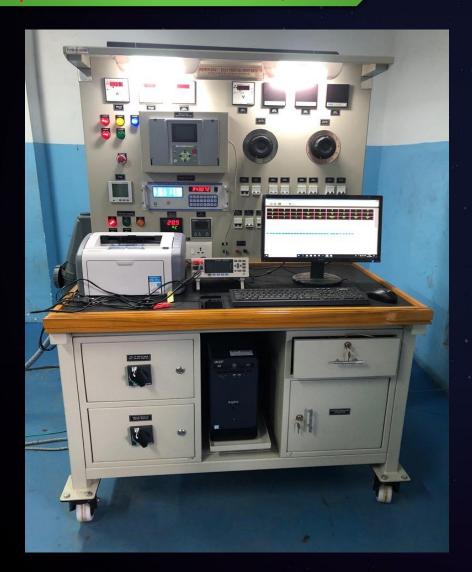

## **ELECTRICAL / ELECTRONIC TEST BENCH**

**CUSTOMER: VOLKSWAGEN TESTING FACILITY** 

#### **GENERAL SPECIFICATIONS:**

In addition to the Motor Testing, different output voltages like 230V AC, 110V DC, 60V DC, 24V DC etc. can be taken for different utility purpose.

#### **SALIENT FEATURES:**

- Electrical Motor Test Bench is completely standalone unit, which conducts the various routine tests like Insulation Test, No Load Test, Winding Resistance Test, Blocked Rotor Test etc. for a AC Motor.
- This is equipped with "Motor Test Pro" which is used for Motor Testing and allied functions.
- ➤ The system acquires various parameters from the test instruments on real time basis and analyses the data for preparation of test report.
- This system will increase the productivity, will acquire the testing data online and log to the database.
- It will reduce testing-time and will solve errorfree complex calculation. It will generate instant error- free report in a single click.