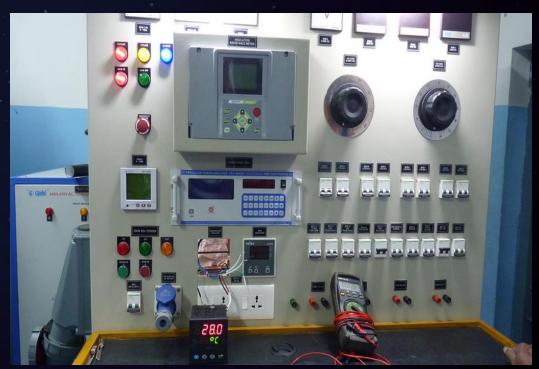

#### **GENERAL SPECIFICATIONS:**

In addition to the Motor Testing, different output voltages like 230V AC, 110V DC, 60V DC, 24V DC etc. can be taken for different utility purpose.

#### **SALIENT FEATURES:**

- Electrical Motor Test Bench is completely standalone unit, which conducts the various routine tests like Insulation Test, No Load Test, Winding Resistance Test, Blocked Rotor Test etc. for a AC Motor.
- This is equipped with "Motor Test Pro" which is used for Motor Testing and allied functions.
- ➤ The system acquires various parameters from the test instruments on real time basis and analyses the data for preparation of test report.
- This system will increase the productivity, will acquire the testing data online and log to the database.
- It will reduce testing-time and will solve errorfree complex calculation. It will generate instant error- free report in a single click.