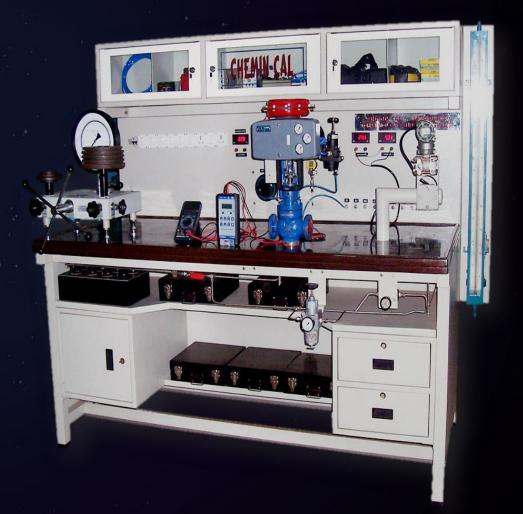

# CHEMIN-CAL

A Compact and Integrated Multifunction, Heavy-Duty C & I Modular work station for Calibration & Testing, Loop checking & Trouble Shooting of any Process Control Instruments like Sensors, Transducers, Transmitters, Indicators, Controllers, Recorders & Final Control Elements like Control Valves & Actuators"

# CHEMIN W CAL

**TEST BENCH** 

### **PRODUCT DESCRIPTION:**

Table Top Mounting type Instrument Test Bench

#### **SALIENT FEATURE:**

- Modular Design
- Calibration of Multiple Electronic and Pneumatic Instruments
- Maintenance Free
- Long Endurance

CARING FOR YOUR C & I CALIBRATION & FUNCTIONAL TESTING NEEDS