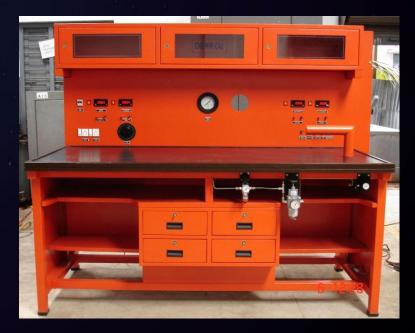

# CHEMIN-CAL

A Compact and Integrated Multifunction, Heavy-Duty C & I Modular work station for Calibration & Testing, Loop checking & Trouble Shooting of any Process Control Instruments like Sensors, Transducers, Transmitters, Indicators, Controllers, Recorders & Final Control Elements like Control Valves & Actuators"

# CHEMIN W CAL

**TEST BENCH** 

### **PRODUCT DESCRIPTION:**

Table Top Mounting type Instrument Test Bench

#### **SALIENT FEATURE:**

- Modular Design
- Calibration of Multiple Electronic and Pneumatic Instruments
- Maintenance Free
- Long Endurance

CARING FOR YOUR C & I CALIBRATION & FUNCTIONAL TESTING NEEDS