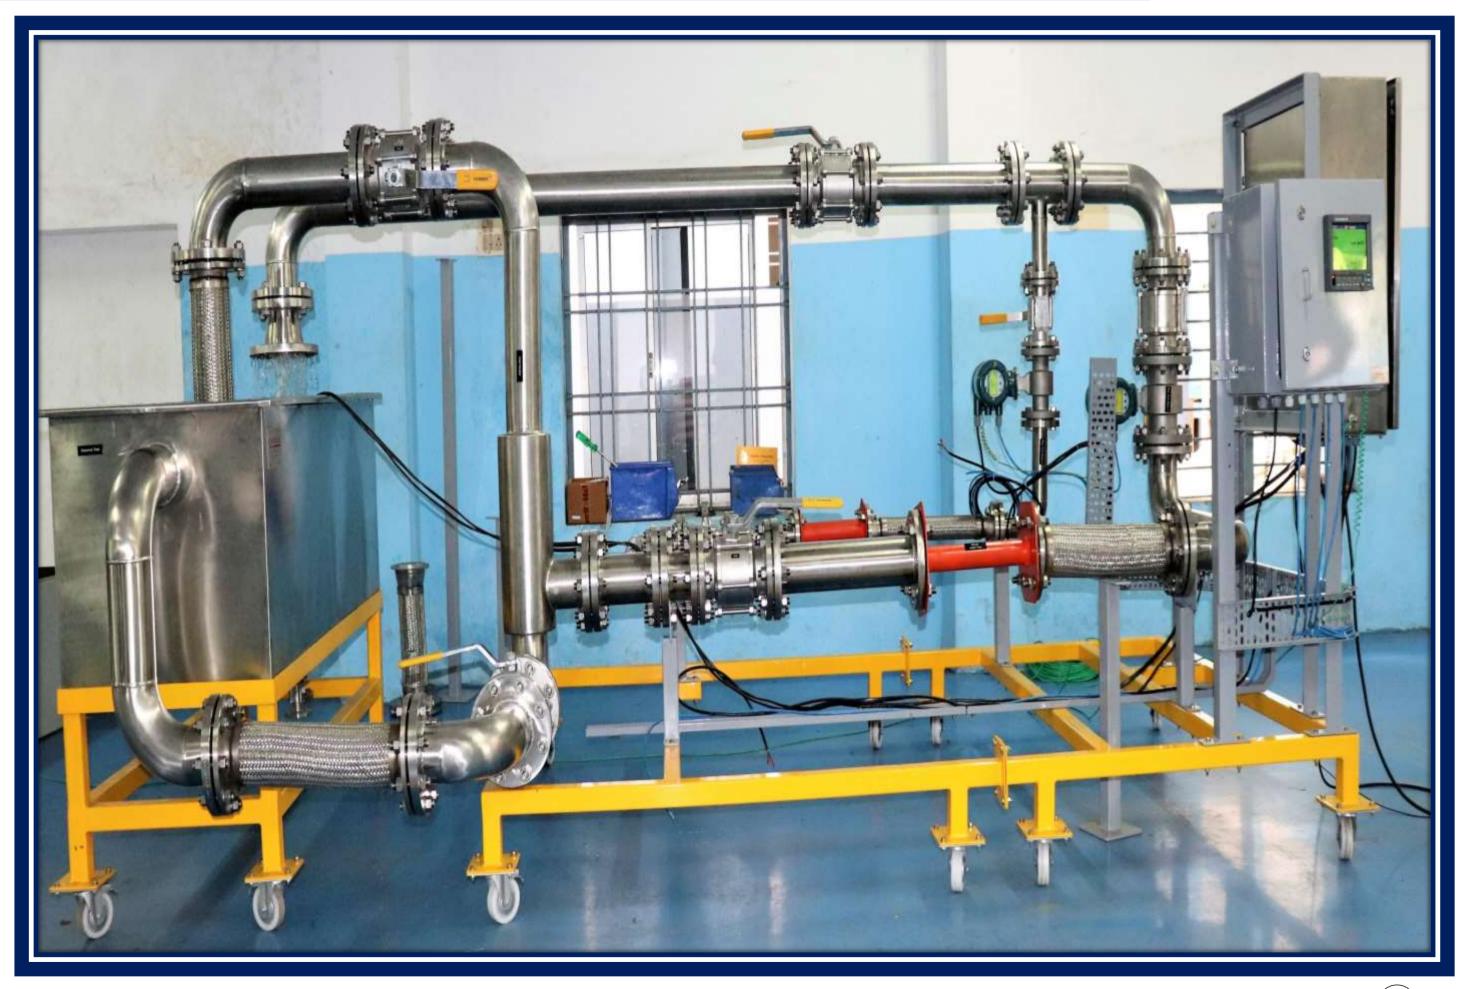

Design, Complete Engineering, Fabrication, Supply, Erection, Testing and Commissioning of Flow Calibration Test Facility to M/s. Department of Atomic Energy

#### PRODUCT DESCRIPTION:

Calibration Range is 10 m3 to 180 m3 with an high accuracy of 0.1%

#### SALIENT FEATURE:

- \*Calibration can be done up to 5 Flow meters simultaneously for different ranges of Flow meter i.e. from ½" to 6".
- ❖ Fully Automated control with PLC and VFD.
- Auto Calibration reportGeneration. Long Endurance andMaintenance Free