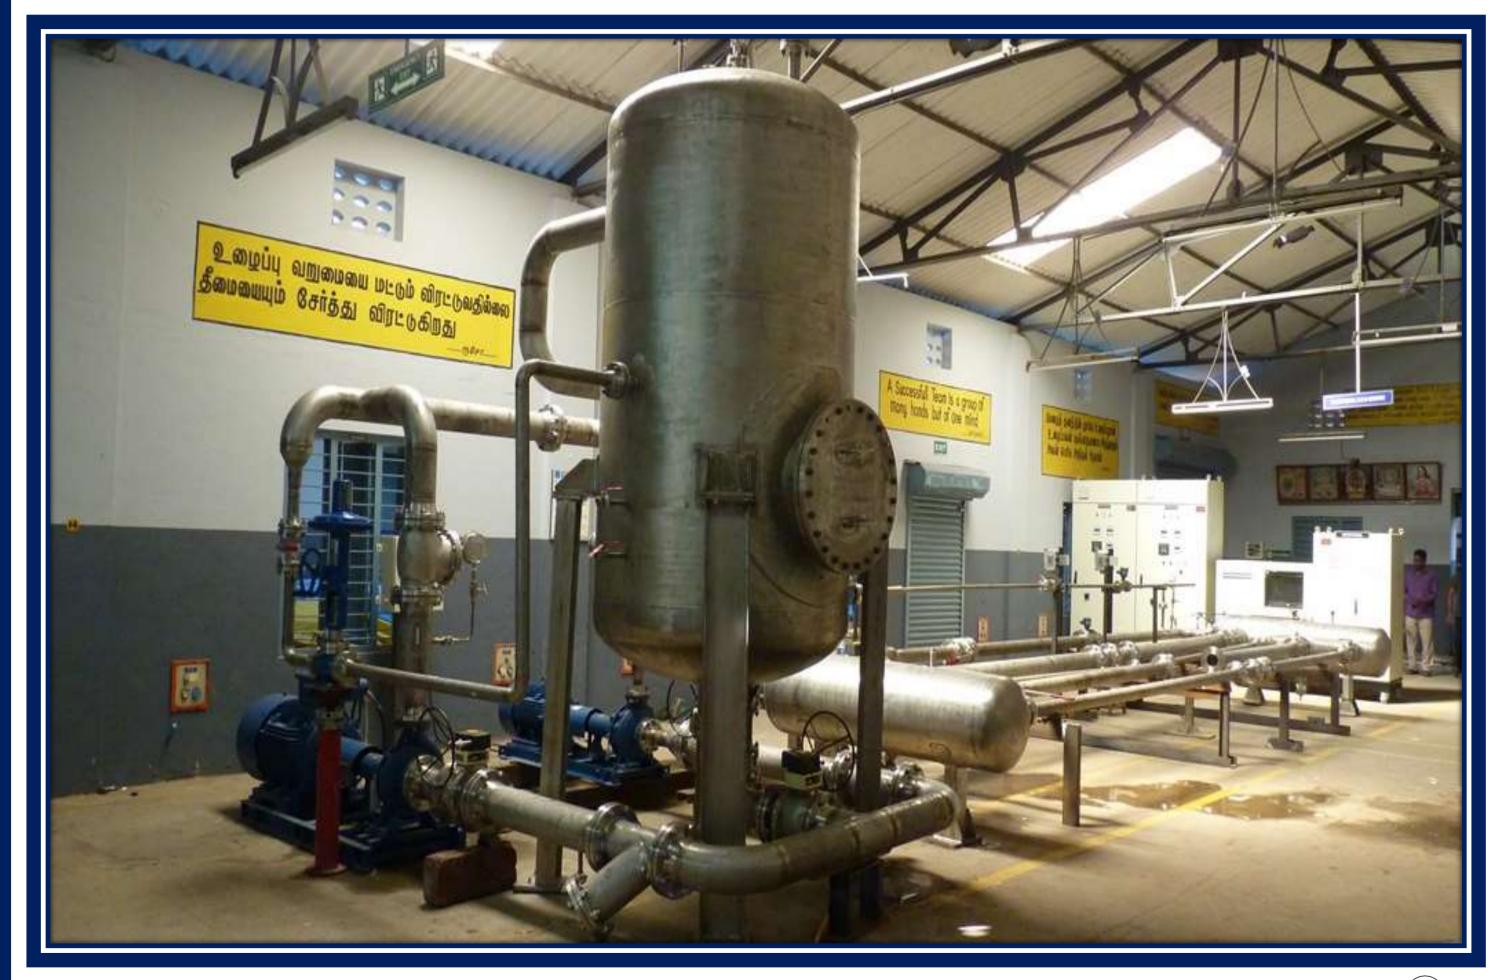

#### Process Simulation Skid supplied to M/s. DOW Chemicals, Chennai

#### Description

This skid is part of the Instrumentation and Process Control program, which uses modern equipment and a complete curriculum to assimilate the theoretical and practical knowledge.

- Smart transmitters and control valves implemented using HART or FOUNDATION Field bus communication protocols
- Local and Remote Control Facility through DCS/PLC.
- Real-world, large-scale process loops implemented in a space-efficient work environment.