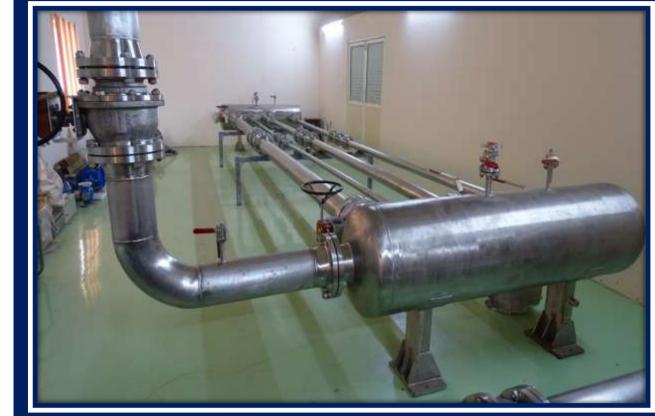

## Process Simulation Skid of Pressure and Flow Controls supplied to M/s. Saudi Aramco through M/s. Yokogawa

#### Description

This system features training on complex control loop strategies such as Pressure & Flow Controls

- ❖ Different controller options depending on the objectives and budget
- \*Local and Remote Control Facility through DCS/PLC.
- \*Real-world, large-scale process loops implemented in a space-efficient work environment.