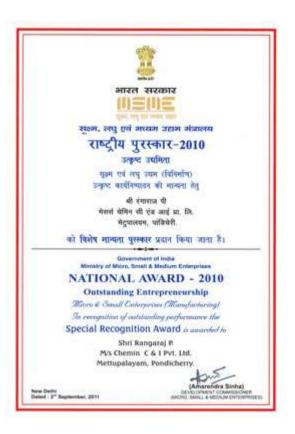

## ABOUT SHEMIN

- Chemin C&I Pvt. Ltd., Established in the year 1981 by Sri. P. Rangaraj, CMD, and Instrumentation Professional, several Prestigious Awards winner including award from President of India, Life time achievement award from Institute of Engineer India, in Automation sector, Past President, ISA South India Section.
- Three Decades of proven experience in Electrical, Instrumentation Process Control systems and Plant Illumination serving at various Power Plants, Sugar Plants, Paper, Cement, Steel Plant, Refinery Petro-Chemical, Water treatment, CGP Co-gen, various Chemical Plants, etc., in Government, Private Sectors & Overseas customers.
- Human Resource of more than 1000 Strong E & I
   Professionals working at Engineering office, manufacturing plants and various Project sites spread over India & abroad.
- Certified for ISO 9001:2008, ISO 14001:2004, BS OHSAS 18001:2007 by Bureau Veritas Certification.
- Manufacturers of PLC Panels, DCS Panels, Control Panel, Control Desk, Electrical Panels for LT and HT, Transformer cubicles, VFD Panel, various electrical systems and Panels, Calibration Test Benches, Process Simulation Skid and Specialized / Custom built / Tailor made Instrumentation & Electrical Power Panels.