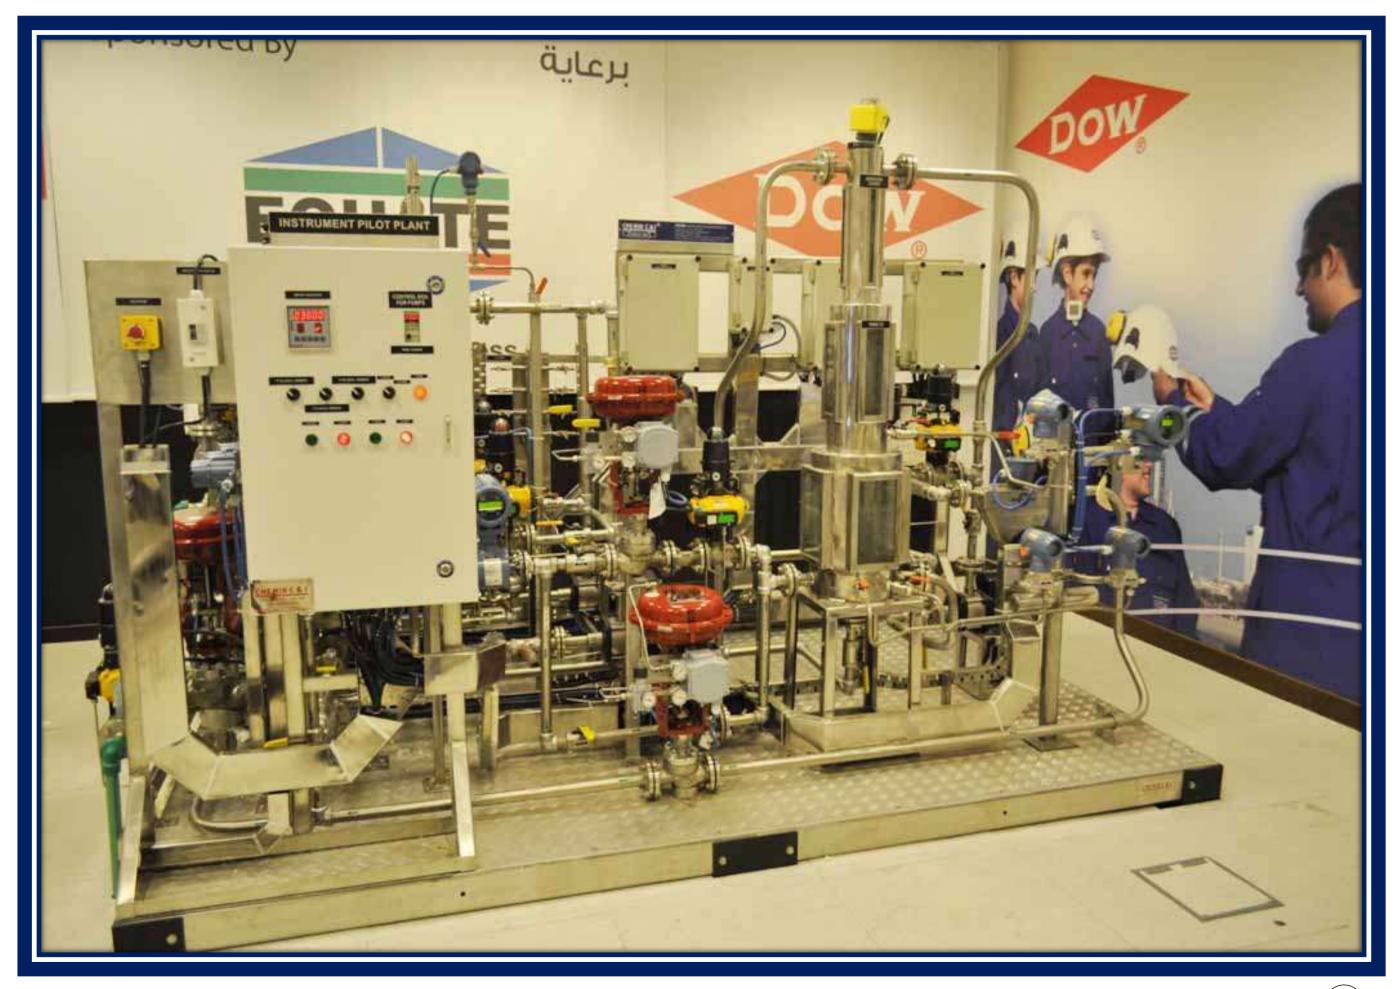

Process Simulation Skid supplied to M/s. Kuwait University through M/s. Equate Petrochemicals.

#### Description

Pressure, Flow, Level, and Temperature Process Simulation Skid for training purpose which introduce students to a wide range of industrial processes, as well as to their instruments and control devices.

- Modular system that allows a wide variety of configurations.
- Local and Remote Control Facility through DCS/PLC.
- Real-world, large-scale process loops implemented in a space-efficient work environment.