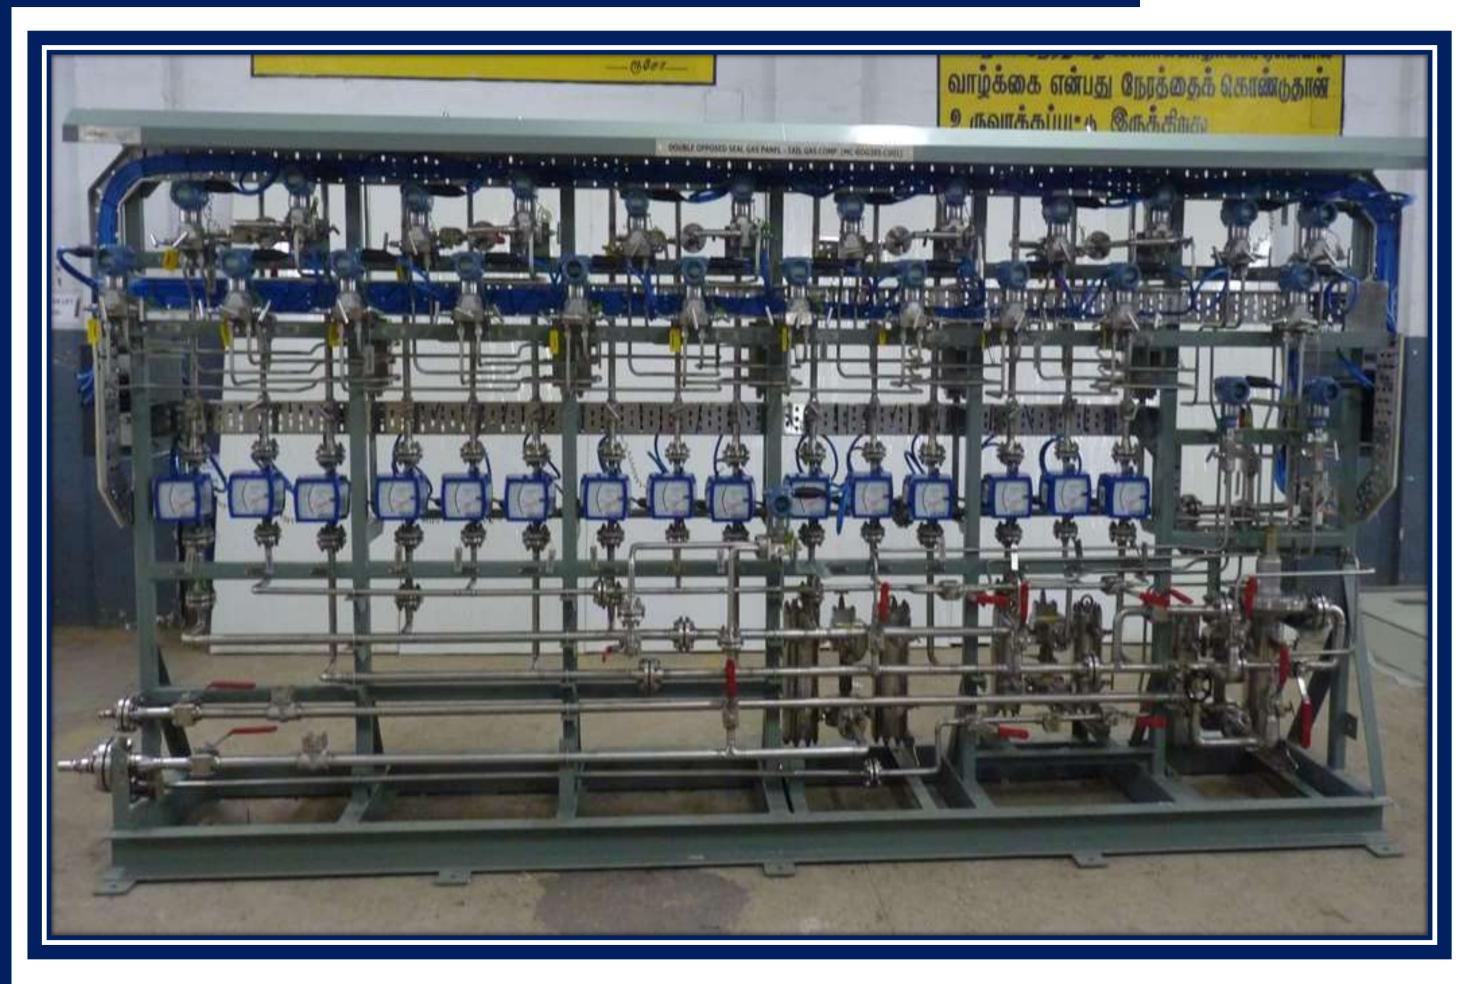

#### **APPLICATION:**

- Oil and gas industry
- \*Refining technology
- Petrochemical industry
- Chemical industry

Design, Engineering, Fabrication and Supply of Double Opposed Seal Gas System for Tail Gas

#### Blower to M/s. Flowserve - Reliance Project

#### PRODUCT DESCRIPTION:

Customizable skid used in continuously supply and monitor of gas-lubricated mechanical seals.

#### SALIENT FEATURE:

- \*Reliable operation
- ❖ Individually adaptable to suit operating conditions and safety requirements.
- \*All current industrial standards, such as API and special operator requirements, can be fulfilled.

#### **APPLICATION:**

- Oil and gas industry
- \*Refining technology
- Petrochemical industry
- Chemical industry