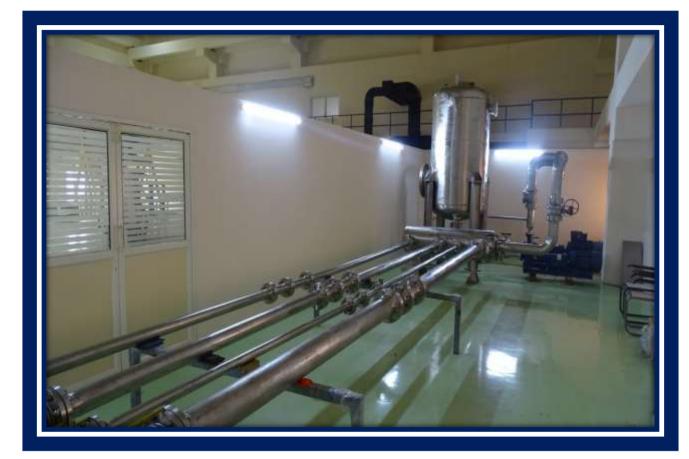

## Process Simulation Skid of Pressure and Flow Controls supplied to M/s. Saudi Aramco through M/s. Yokogawa

#### Description

This system features training on complex control loop strategies such as Pressure & Flow Controls

- ❖ Different controller options depending on the objectives and budget
- \*Local and Remote Control Facility through DCS/PLC.
- \*Real-world, large-scale process loops implemented in a space-efficient work environment.