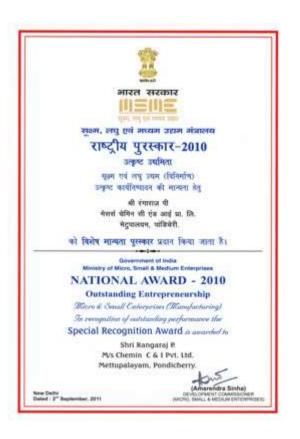

## ABOUT SHEMIN

- Chemin C&I Pvt. Ltd., Established in the year 1981 by Sri. P. Rangaraj, CMD, and Instrumentation Professional, several Prestigious Awards winner including award from President of India, Life time achievement award from Institute of Engineer India, in Automation sector, Past President, ISA South India Section.
- Three Decades of proven experience in Electrical, Instrumentation Process Control systems and Plant Illumination serving at various Power Plants, Sugar Plants, Paper, Cement, Steel Plant, Refinery Petro-Chemical, Water treatment, CGP Co-gen, various Chemical Plants, etc., in Government, Private Sectors & Overseas customers.
- Human Resource of more than 1000 Strong E & I
   Professionals working at Engineering office, manufacturing plants and various Project sites spread over India & abroad.
- Certified for ISO 9001:2008, ISO 14001:2004, BS OHSAS 18001:2007 by Bureau Veritas Certification.
- Manufacturers of PLC Panels, DCS Panels, Control Panel, Control Desk, Electrical Panels for LT and HT, Transformer cubicles, VFD Panel, various electrical systems and Panels, Calibration Test Benches, Process Simulation Skid and Specialized / Custom built / Tailor made Instrumentation & Electrical Power Panels.