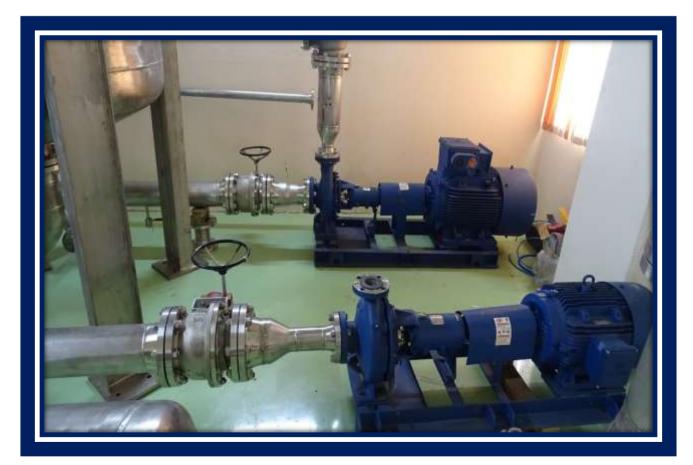

## Process Simulation Skid of Pressure and Flow Controls supplied to M/s. Saudi Aramco through M/s. Yokogawa

#### Description

This system features training on complex control loop strategies such as Pressure & Flow Controls

- ❖ Different controller options depending on the objectives and budget
- \*Local and Remote Control Facility through DCS/PLC.
- \*Real-world, large-scale process loops implemented in a space-efficient work environment.