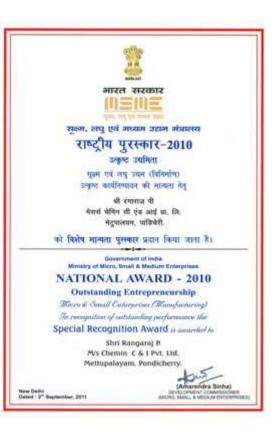

## ABOUT SHEMIN

- Chemin C&I Pvt. Ltd., Established in the year 1981 by Sri. P. Rangaraj, CMD, and Instrumentation Professional, several Prestigious Awards winner including award from President of India, Life time achievement award from Institute of Engineer India, in Automation sector, Past President, ISA South India Section.
- Three Decades of proven experience in Electrical, Instrumentation Process Control systems and Plant Illumination serving at various Power Plants, Sugar Plants, Paper, Cement, Steel Plant, Refinery Petro-Chemical, Water treatment, CGP Co-gen, various Chemical Plants, etc., in Government, Private Sectors & Overseas customers.
- Human Resource of more than 1000 Strong E & I
   Professionals working at Engineering office, manufacturing plants and various Project sites spread over India & abroad.
- Certified for ISO 9001:2008, ISO 14001:2004, BS OHSAS 18001:2007 by Bureau Veritas Certification.
- Manufacturers of PLC Panels, DCS Panels, Control Panel, Control Desk, Electrical Panels for LT and HT, Transformer cubicles, VFD Panel, various electrical systems and Panels, Calibration Test Benches, Process Simulation Skid and Specialized / Custom built / Tailor made Instrumentation & Electrical Power Panels.