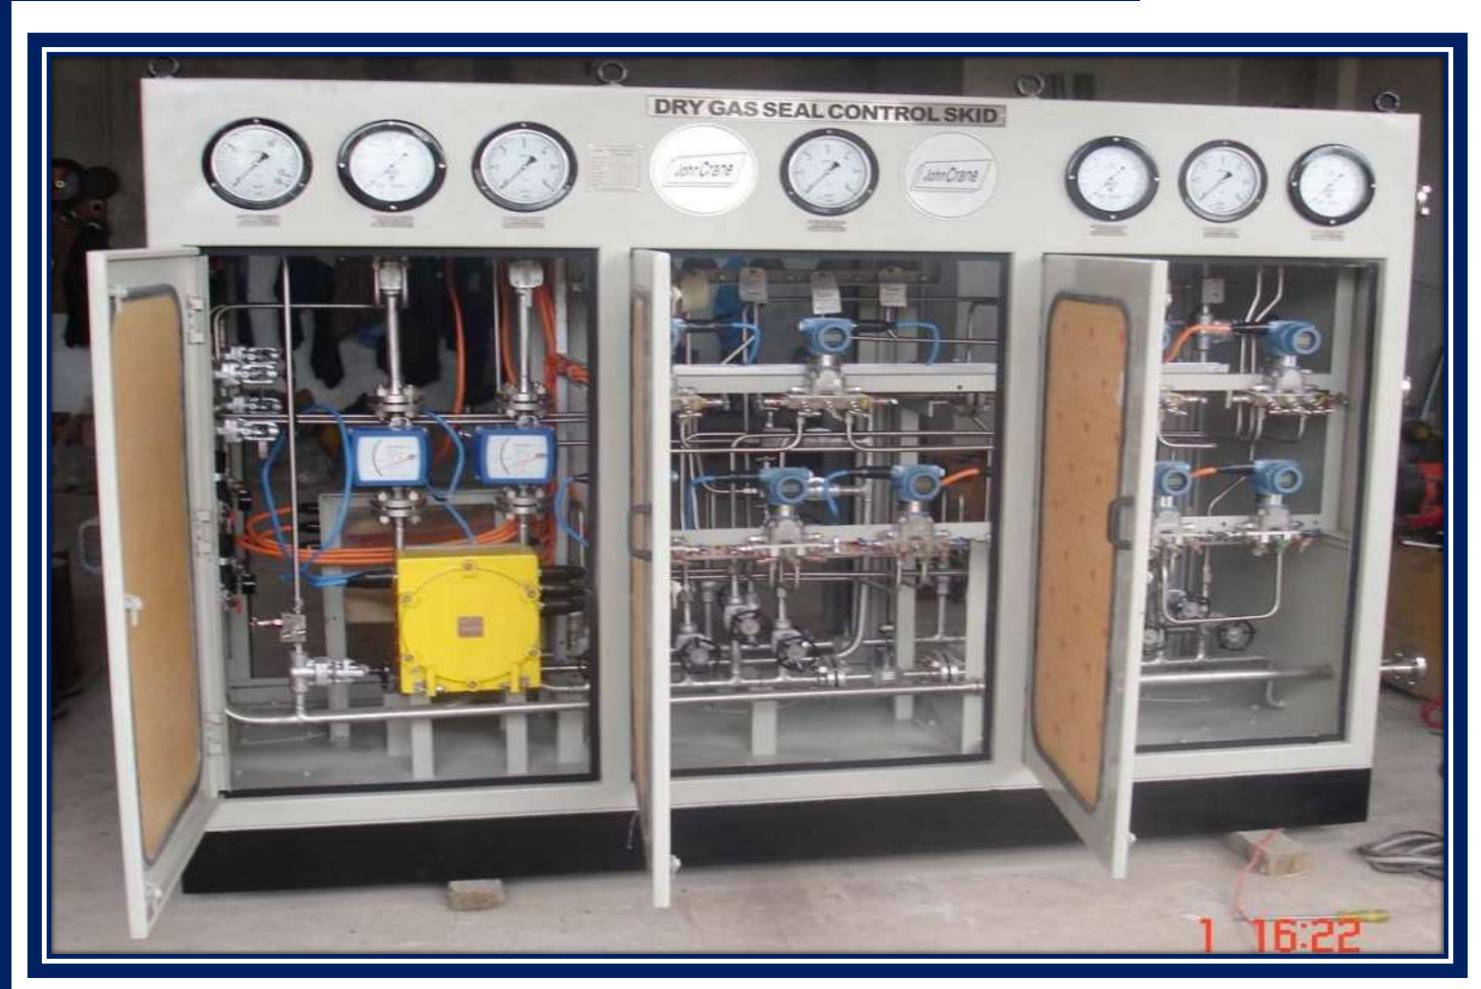

#### **APPLICATION:**

- Oil and gas industry
- \*Refining technology
- Petrochemical industry
- Chemical industry

Design, Engineering, Fabrication and Supply of Double Opposed Seal Gas System for Vent Gas

Blower to M/s. Flowserve - Reliance Project

#### PRODUCT DESCRIPTION:

Customizable skid used in continuously supply and monitor of gas-lubricated mechanical seals.

#### SALIENT FEATURE:

- \*Reliable operation
- ❖ Individually adaptable to suit operating conditions and safety requirements.
- \*All current industrial standards, such as API and special operator requirements, can be fulfilled.

#### **APPLICATION:**

- Oil and gas industry
- \*Refining technology
- Petrochemical industry
- Chemical industry

Design, Engineering, Fabrication and Supply of Double Opposed Seal Gas System for Tail Gas