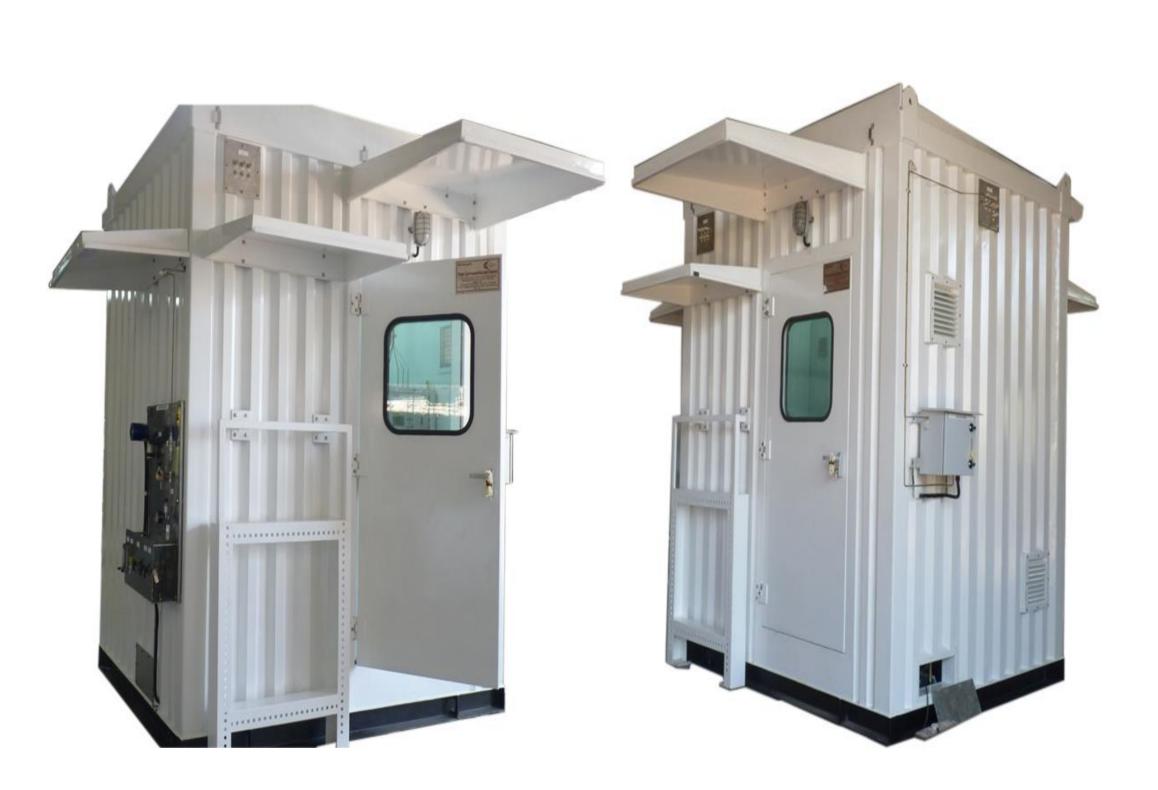

**PRODUCT DESCRIPTION:** 

- **Customized Solutions to suit Clients' Needs**
- Can be with shelters to protect equipment in cabinets.

Equipped with various type of analyzers, gas chromatographs, FGS equipment, loggers, and complete subsystems to serve multiple lines and sampling points etc.

For more information visit our website www.chem-in.com