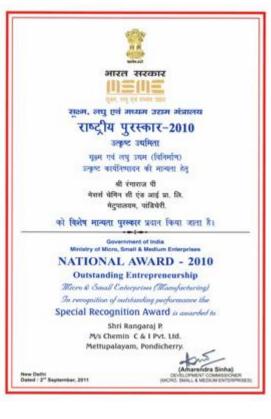

## **ABOUT CHEMIN**

- Chemin C&I Pvt. Ltd., Established in the year 1981 by Sri.
  P. Rangaraj, CMD, and Instrumentation Professional, several Prestigious Awards winner including award from President of India, Life time achievement award from Institute of Engineer India, in Automation sector, Past President, ISA South India Section.
- Three Decades of proven experience in Electrical, Instrumentation Process Control systems and Plant Illumination serving at various Power Plants, Sugar Plants, Paper, Cement, Steel Plant, Refinery Petro-Chemical, Water treatment, CGP Co-gen, various Chemical Plants, etc., in Government, Private Sectors & Overseas customers.
- Human Resource of more than 1000 Strong E & I Professionals working at Engineering office, manufacturing plants and various Project sites spread over India & abroad.
- Certified for ISO 9001:2008, ISO 14001:2004, BS OHSAS 18001:2007 by Bureau Veritas Certification.
- Manufacturers of PLC Panels, DCS Panels, Control Panel, Control Desk, Electrical Panels for LT and HT, Transformer cubicles, VFD Panel, various electrical systems and Panels, Calibration Test Benches, Process Simulation Skid and Specialized / Custom built / Tailor made Instrumentation & Electrical Power Panels.