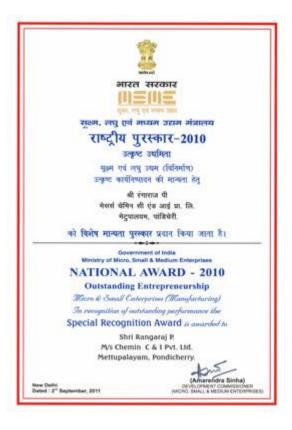

## **ABOUT CHEMIN**

- Chemin C&I Pvt. Ltd., Established in the year 1981 by Sri.
  P. Rangaraj, CMD, and Instrumentation Professional, several Prestigious Awards winner including award from President of India, Life time achievement award from Institute of Engineer India, in Automation sector, Past President, ISA South India Section.
- Three Decades of proven experience in Electrical, Instrumentation Process Control systems and Plant Illumination serving at various Power Plants, Sugar Plants, Paper, Cement, Steel Plant, Refinery Petro-Chemical, Water treatment, CGP Co-gen, various Chemical Plants, etc., in Government, Private Sectors & Overseas customers.
- Human Resource of more than 1000 Strong E & I Professionals working at Engineering office, manufacturing plants and various Project sites spread over India & abroad.
- Certified for ISO 9001:2008, ISO 14001:2004, BS OHSAS 18001:2007 by Bureau Veritas Certification.
- Manufacturers of PLC Panels, DCS Panels, Control Panel, Control Desk, Electrical Panels for LT and HT, Transformer cubicles, VFD Panel, various electrical systems and Panels, Calibration Test Benches, Process Simulation Skid and Specialized / Custom built / Tailor made Instrumentation & Electrical Power Panels.