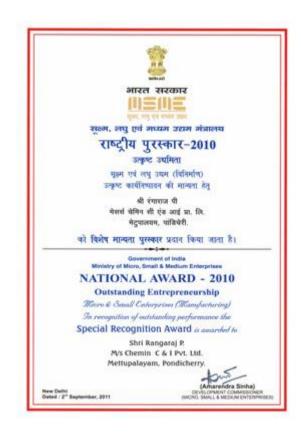

### **ABOUT CHEMIN**

- Chemin C&I Pvt. Ltd., Established in the year 1981 by Sri. P. Rangaraj, CMD, and Instrumentation Professional, several Prestigious Awards winner including award from President of India, Life time achievement award from Institute of Engineer India, in Automation sector, Past President, ISA South India Section.
- Instrumentation Process Control systems and Plant Illumination serving at various Power Plants, Sugar Plants, Paper, Cement, Steel Plant, Refinery Petro-Chemical, Water treatment, CGP Co-gen, various Chemical Plants, etc., in Government, Private Sectors & Overseas customers.
- Human Resource of more than 1000 Strong E & I
   Professionals working at Engineering office, manufacturing plants and various Project sites spread over India & abroad.
- Certified for ISO 9001:2008, ISO 14001:2004, BS OHSAS 18001:2007 by Bureau Veritas Certification.
- Manufacturers of PLC Panels, DCS Panels, Control Panel, Control Desk, Electrical Panels for LT and HT, Transformer cubicles, VFD Panel, various electrical systems and Panels, Calibration Test Benches, Process Simulation Skid and Specialized / Custom built / Tailor made Instrumentation & Electrical Power Panels.