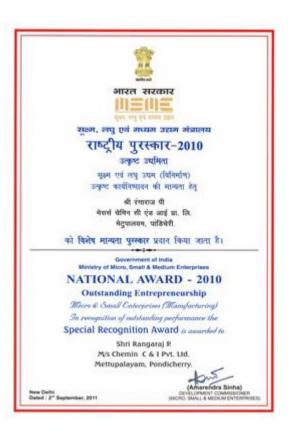

### **ABOUT CHEMIN**

- Chemin C&I Pvt. Ltd., Established in the year 1981 by Sri. P. Rangaraj, CMD, and Instrumentation Professional, several Prestigious Awards winner including award from President of India, Life time achievement award from Institute of Engineer India, in Automation sector, Past President, ISA South India Section.
- Instrumentation Process Control systems and Plant Illumination serving at various Power Plants, Sugar Plants, Paper, Cement, Steel Plant, Refinery Petro-Chemical, Water treatment, CGP Co-gen, various Chemical Plants, etc., in Government, Private Sectors & Overseas customers.
- Human Resource of more than 1000 Strong E & I
   Professionals working at Engineering office, manufacturing plants and various Project sites spread over India & abroad.
- Certified for ISO 9001:2008, ISO 14001:2004, BS OHSAS 18001:2007 by Bureau Veritas Certification.
- Manufacturers of PLC Panels, DCS Panels, Control Panel, Control Desk, Electrical Panels for LT and HT, Transformer cubicles, VFD Panel, various electrical systems and Panels, Calibration Test Benches, Process Simulation Skid and Specialized / Custom built / Tailor made Instrumentation & Electrical Power Panels.