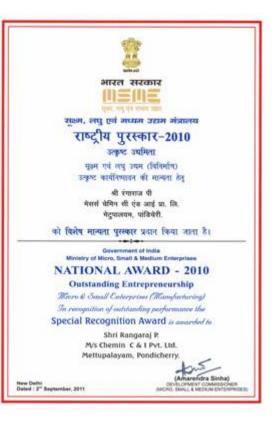

### **ABOUT CHEMIN**

- Chemin C&I Pvt. Ltd., Established in the year 1981 by Sri. P. Rangaraj, CMD, and Instrumentation Professional, several Prestigious Awards winner including award from President of India, Life time achievement award from Institute of Engineer India, in Automation sector, Past President, ISA South India Section.
- Instrumentation Process Control systems and Plant Illumination serving at various Power Plants, Sugar Plants, Paper, Cement, Steel Plant, Refinery Petro-Chemical, Water treatment, CGP Co-gen, various Chemical Plants, etc., in Government, Private Sectors & Overseas customers.
- Human Resource of more than 1000 Strong E & I
   Professionals working at Engineering office, manufacturing plants and various Project sites spread over India & abroad.
- Certified for ISO 9001:2008, ISO 14001:2004, BS OHSAS 18001:2007 by Bureau Veritas Certification.
- Manufacturers of PLC Panels, DCS Panels, Control Panel, Control Desk, Electrical Panels for LT and HT, Transformer cubicles, VFD Panel, various electrical systems and Panels, Calibration Test Benches, Process Simulation Skid and Specialized / Custom built / Tailor made Instrumentation & Electrical Power Panels.